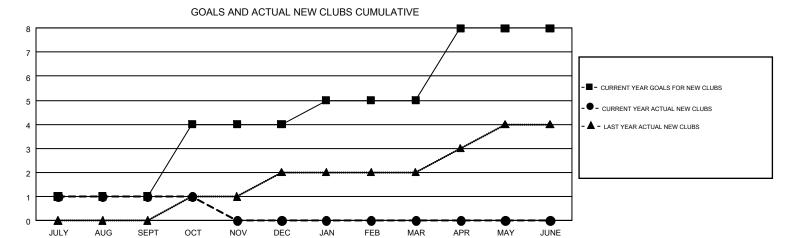

## GMT MONTHLY MEMBERSHIP PROGRESS REPORT

Multiple District 12

Results as of: 10/31/2017

**LOCATION: TENNESSEE** 

STACEY JONES

| GMT: STACE    | Y JONES       |             |               |                       |                           |                         | GMT CA 1                                           |  |
|---------------|---------------|-------------|---------------|-----------------------|---------------------------|-------------------------|----------------------------------------------------|--|
| Clubs         |               |             |               | Members               |                           |                         |                                                    |  |
|               | RESULTS FOR   | R 2017-2018 |               | RESULTS FOR 2017-2018 |                           |                         |                                                    |  |
| QUARTER       | NEW CLUB GOAL | NEW CLUBS   | DROPPED CLUBS | QUARTER               | MEMBER GROWTH NET<br>GOAL | MEMBER GROWTH<br>ACTUAL | DROPPED<br>MEMBERS ACTUAL<br>(including transfers) |  |
| JULY/AUG/SEPT | 1             | 1           | 0             | JULY/AUG/SEPT         | 20                        | 153                     | 201                                                |  |
| OCT/NOV/DEC   | 3             | 0           | 1             | OCT/NOV/DEC           | 26                        | 45                      | 61                                                 |  |
| JAN/FEB/MAR   | 1             | 0           | 0             | JAN/FEB/MAR           | -3                        | 0                       | 0                                                  |  |
| APR/MAY/JUNE  | 3             | 0           | 0             | APR/MAY/JUNE          | 36                        | 0                       | 0                                                  |  |