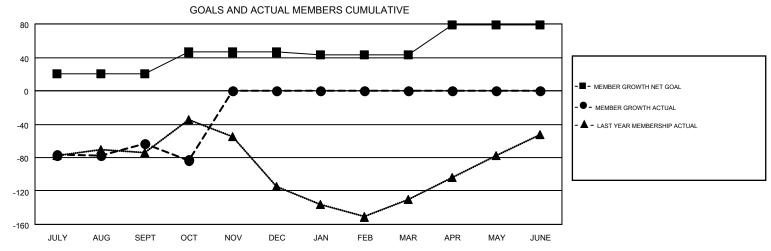

## GMT MONTHLY MEMBERSHIP PROGRESS REPORT

Multiple District 12

Results as of: 10/31/2017

**LOCATION: TENNESSEE** 

STACEY JONES

| GMT: STACE    | Y JONES       |             |               |                       |                           |                         | GMT CA 1                                           |  |
|---------------|---------------|-------------|---------------|-----------------------|---------------------------|-------------------------|----------------------------------------------------|--|
| Clubs         |               |             |               | Members               |                           |                         |                                                    |  |
|               | RESULTS FOR   | R 2017-2018 |               | RESULTS FOR 2017-2018 |                           |                         |                                                    |  |
| QUARTER       | NEW CLUB GOAL | NEW CLUBS   | DROPPED CLUBS | QUARTER               | MEMBER GROWTH NET<br>GOAL | MEMBER GROWTH<br>ACTUAL | DROPPED<br>MEMBERS ACTUAL<br>(including transfers) |  |
| JULY/AUG/SEPT | 1             | 1           | 0             | JULY/AUG/SEPT         | 20                        | 153                     | 201                                                |  |
| OCT/NOV/DEC   | 3             | 0           | 1             | OCT/NOV/DEC           | 26                        | 45                      | 61                                                 |  |
| JAN/FEB/MAR   | 1             | 0           | 0             | JAN/FEB/MAR           | -3                        | 0                       | 0                                                  |  |
| APR/MAY/JUNE  | 3             | 0           | 0             | APR/MAY/JUNE          | 36                        | 0                       | 0                                                  |  |